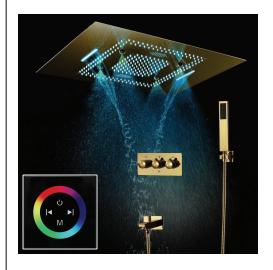

Shower Head Size: 800\*600 mm

Showerheads Install: Embedded Ceiling Mounted

Concealed Mixer Install: Wall-Mounted

LED Shower Head Functions: Rainfall, Waterfall, Mist

Water Pressure: 0.3 MPA

Water Flow: 16L/min~28L/min