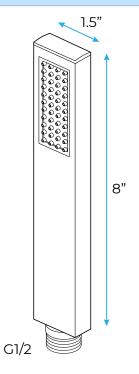

all-Mounted

LED Shower Head Functions: Rainfall, Waterfall, Mist

Water Pressure: 0.3 MPA

Water Flow: 16L/min~28L/min

Shower Accessories Material: Brass

LED Light: Need to Connect Power

Shower Hose Length: 1.5M

AC: 100-265V 50/60Hz Music: Need Bluetooth

#### **Touch Panel Control**





MANUAL MODE otal 64 colors

M Auto mode setting



**AUTO MODE** 

Set the speed of color change, fast/slow



304 Stainless Steel 800×600mm Rainfall Waterfall×2 Water Pressure: 0.3-0.5MPA **Shower Flow Rate: 16-28L/min** Shower Speaker Waterfall Rainfall Mist

All dimensions and specifications are nominal and may vary. Use actual products for accuracy in critical situations.

# FontanaShowers®-

#### **Shower Mixer**





Product shown is only for installation display purpose

#### **Hand Shower**



Flow Rate: 2.0 GPM / 7.6 LPM

#### Spout





### **Shower Mixer Connections**