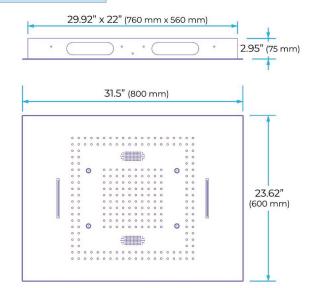

#### **Touch Panel Control**

MANUAL MODE otal 64 colors

M Auto mode setting

**AUTO MODE** 

Set the speed of color change, fast/slow

304 Stainless Steel 800×600mm Rainfall Waterfall×2 Water Pressure: 0.3-0.5MPA **Shower Flow Rate: 16-28L/min** Shower Speaker Waterfall Rainfall Mist