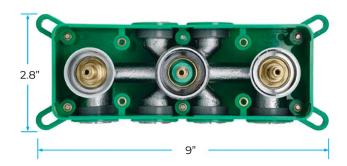

00 mm

Showerheads Install: Embedded Ceiling Mounted

Concealed Mixer Install: Wall-Mounted

LED Shower Head Functions: Rainfall, Waterfall, Mist

Water Pressure: 0.3 MPA

Water Flow: 16L/min~28L/min

Shower Accessories Material: Brass

LED Light: Need to Connect Power

Shower Hose Length: 1.5M

AC: 100-265V 50/60Hz Music: Need Bluetooth

#### **Touch Panel Control**





MANUAL MODE otal 64 colors

M Auto mode setting



**AUTO MODE** 

Set the speed of color change, fast/slow



304 Stainless Steel 800×600mm Rainfall Waterfall×2 Water Pressure: 0.3-0.5MPA **Shower Flow Rate: 16-28L/min** Shower Speaker Waterfall Rainfall Mist

All dimensions and specifications are nominal and may vary. Use actual products for accuracy in critical situations.

# FontanaShowers®-

#### **Shower Mixer**





Product shown is only for installation display purpose

#### **Hand Shower**



Flow Rate: 2.0 GPM / 7.6 LPM

#### Spout





### **Shower Mixer Connections**