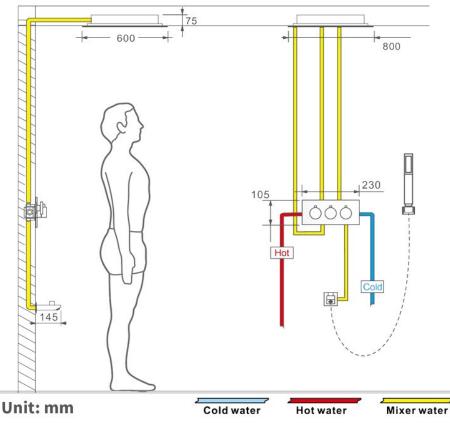

0.3 MPA

Water Flow: 16L/min~28L/min

Shower Accessories Material: Brass

LED Light: Need to Connect Power

Shower Hose Length: 1.5M

AC: 100-265V 50/60Hz Music: Need Bluetooth

#### **Touch Panel Control**





MANUAL MODE otal 64 colors

M Auto mode setting



**AUTO MODE** 

Set the speed of color change, fast/slow



304 Stainless Steel 800×600mm Rainfall Waterfall×2 Water Pressure: 0.3-0.5MPA **Shower Flow Rate: 16-28L/min** Shower Speaker Waterfall Rainfall Mist

All dimensions and specifications are nominal and may vary. Use actual products for accuracy in critical situations.

# FontanaShowers®-

#### **Shower Mixer**





Product shown is only for installation display purpose

#### **Hand Shower**



Flow Rate: 2.0 GPM / 7.6 LPM

#### Spout





### **Shower Mixer Connections**