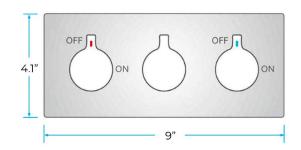

*600 mm

Showerheads Install: Embedded Ceiling Mounted

Concealed Mixer Install: Wall-Mounted

LED Shower Head Functions: Rainfall, Waterfall, Mist

Water Pressure: 0.3 MPA

Water Flow: 16L/min~28L/min

Shower Accessories Material: Brass

LED Light: Need to Connect Power

Shower Hose Length: 1.5M

AC: 100-265V 50/60Hz Music: Need Bluetooth

#### **Touch Panel Control**





MANUAL MODE otal 64 colors

M Auto mode setting



**AUTO MODE** 

Set the speed of color change, fast/slow



304 Stainless Steel 800×600mm Rainfall Waterfall×2 Water Pressure: 0.3-0.5MPA **Shower Flow Rate: 16-28L/min** Shower Speaker Waterfall Rainfall Mist

All dimensions and specifications are nominal and may vary. Use actual products for accuracy in critical situations.

# FontanaShowers®-

#### **Shower Mixer**





Product shown is only for installation display purpose

#### **Hand Shower**



Flow Rate: 2.0 GPM / 7.6 LPM

#### Spout





### **Shower Mixer Connections**