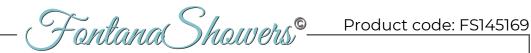

## LED TOUCH PANEL CONTROLLED THERMOSTATIC RECESSED CEILING MOUNT POLISHED GOLD RAINFALL MIST WATERFALL HOT AND COLD SHOWER SYSTEM WITH SQUARE HAND SHOWER SPECIFICATIONS

**Shower Head** 

Shower Panel / Hose Material: 304 Stainless Steel

Shower Head Size: 800\*600 mm

Showerheads Install: Embedded Ceiling Mounted

Concealed Mixer Install: Wall-Mounted

LED Shower Head Functions: Rainfall, Waterfall, Mist

Water Pressure: 0.3 MPA

Water Flow: 16L/min~28L/min

Shower Accessories Material: Brass

LED Light: Need to Connect Power

Shower Hose Length: 1.5M

AC: 100-265V 50/60Hz Music: Need Bluetooth

#### **Touch Panel Control**

MANUAL MODE otal 64 colors

M Auto mode setting

**AUTO MODE** 

Set the speed of color change, fast/slow

304 Stainless Steel 800×600mm Rainfall Waterfall×2 Water Pressure: 0.3-0.5MPA **Shower Flow Rate: 16-28L/min** Shower Speaker Waterfall Rainfall Mist