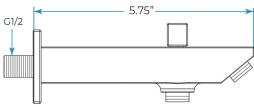

fall, Waterfall, Mist

Water Pressure: 0.3 MPA

Water Flow: 16L/min~28L/min

Shower Accessories Material: Brass

LED Light: Need to Connect Power

Shower Hose Length: 1.5M

AC: 100-265V 50/60Hz Music: Need Bluetooth

#### **Touch Panel Control**





MANUAL MODE otal 64 colors

M Auto mode setting



**AUTO MODE** 

Set the speed of color change, fast/slow



304 Stainless Steel 800×600mm Rainfall Waterfall×2 Water Pressure: 0.3-0.5MPA **Shower Flow Rate: 16-28L/min** Shower Speaker Waterfall Rainfall Mist

All dimensions and specifications are nominal and may vary. Use actual products for accuracy in critical situations.

# FontanaShowers®-

#### **Shower Mixer**





Product shown is only for installation display purpose

#### **Hand Shower**



Flow Rate: 2.0 GPM / 7.6 LPM

#### Spout





### **Shower Mixer Connections**